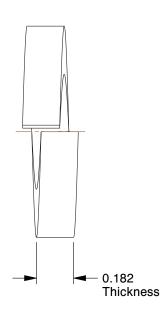

## NOTES:

1. MATERIAL : Steel

2. FINISH: Zinc 3. FITS BOLT SIZES: 9/16"

4. TYPE : Extra Duty

100 Grainger Parkway, Lake Forest, Illinois 60045-5201 1-(800) GRAINGER, 1-(800) 472-4643, (847) 535-1000 www.grainger.com This file and any associated information and specifications are provided for reference and evaluation purposes only, and is subject to change without notice. Grainger makes no representations, warranties or guarantees as to the appropriateness, accuracy, completeness, or suitability for any purpose, of the file, information or specifications.

**SCALE** 

2.13

COMPONENT

Split Lock Washer

22UJ05

Split Lock Washer, Bolt 9/16, Steel, PK25

INCH

UNIT