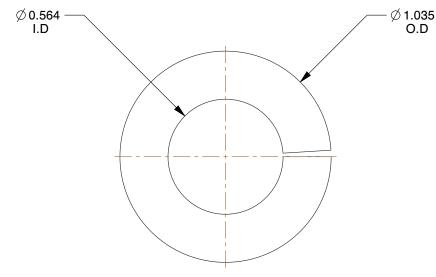

## NOTES:

1. MATERIAL : Steel

2. FINISH: Zinc 3. FITS BOLT SIZES: 9/16"

4. TYPE : Extra Duty

100 Grainger Parkway, Lake Forest, Illinois 60045-5201 1-(800) GRAINGER, 1-(800) 472-4643, (847) 535-1000 www.grainger.com This file and any associated information and specifications are provided for reference and evaluation purposes only, and is subject to change without notice. Grainger makes no representations, warranties or guarantees as to the appropriateness, accuracy, completeness, or suitability for any purpose, of the file, information or specifications.

**SCALE** 

2.13

COMPONENT

Split Lock Washer

22UJ05

Split Lock Washer, Bolt 9/16, Steel, PK25

INCH

UNIT