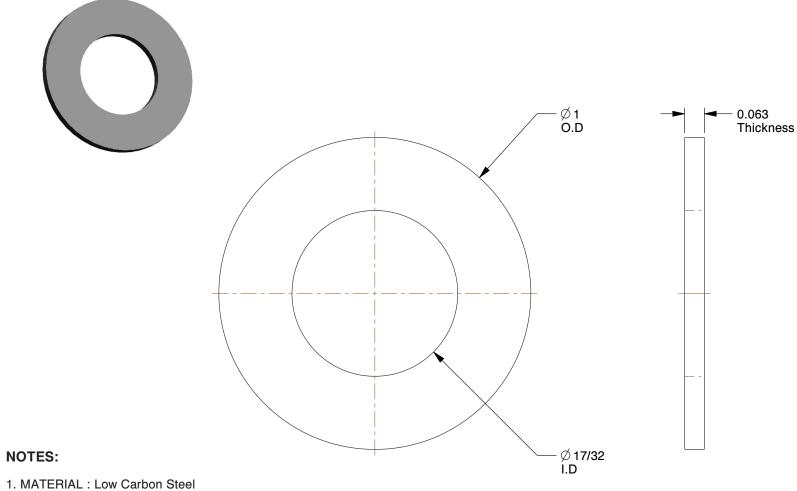

2. FINISH: Zinc Plated 3. FITS BOLT SIZES: 1/2"

4. FLAT WASHER TYPE: Flat Washer 5. WASHER STANDARD: ASME B18.22.1

100 Grainger Parkway, Lake Forest, Illinois 60045-5201 1-(800) GRAINGER, 1-(800) 472-4643, (847) 535-1000 www.grainger.com