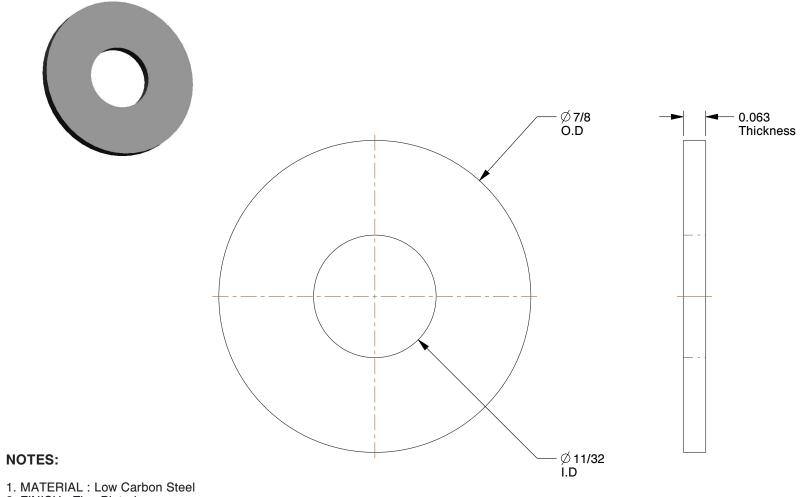

2. FINISH: Zinc Plated 3. FITS BOLT SIZES: 5/16"

4. FLAT WASHER TYPE: Flat Washer 5. WASHER STANDARD: ASME B18.22.1

100 Grainger Parkway, Lake Forest, Illinois 60045-5201 1-(800) GRAINGER, 1-(800) 472-4643, (847) 535-1000 www.grainger.com

3.71

COMPONENT

22UH01

Flat Washer, 5/16" Bolt, St, 7/8" OD, PK100

Flat Washer UNIT INCH SHEET 1 of 1