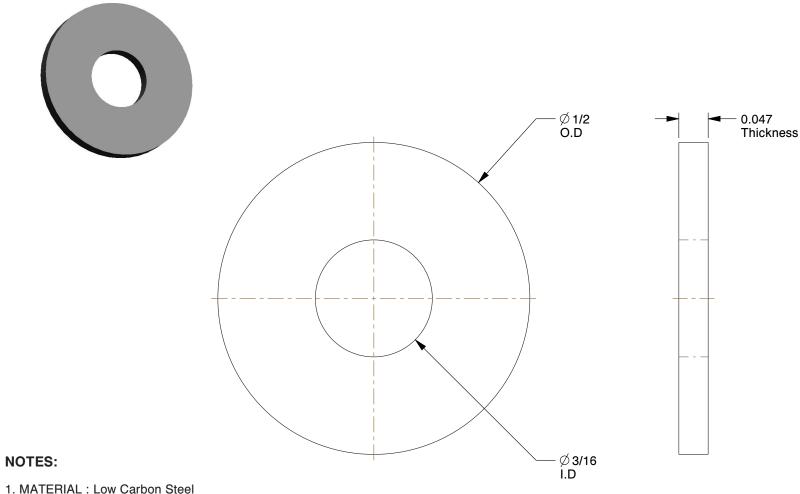

2. FINISH: Zinc Plated 3. FITS BOLT SIZES: #8

4. FLAT WASHER TYPE: Flat Washer 5. WASHER STANDARD: ASME B18.22.1

100 Grainger Parkway, Lake Forest, Illinois 60045-5201 1-(800) GRAINGER, 1-(800) 472-4643, (847) 535-1000 www.grainger.com

6.50

COMPONENT

Flat Washer

22UG91

Flat Washer, #8 Bolt, Steel, 1/2" OD, PK100

INCH SHEET

UNIT

1 of 1