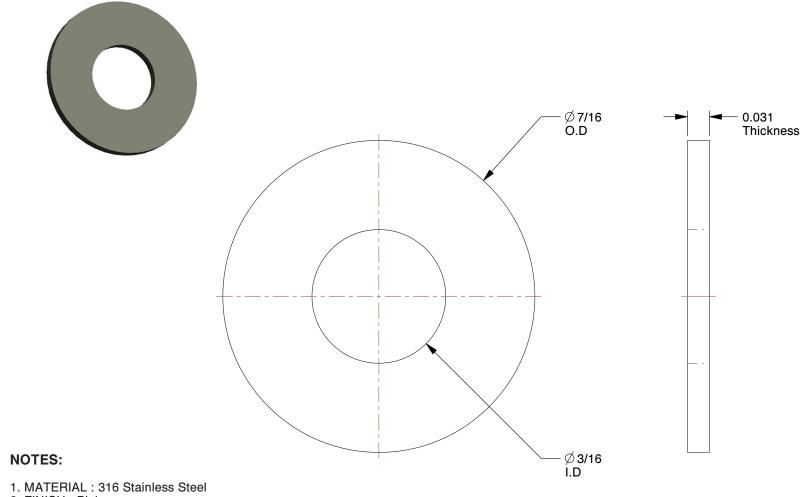

2. FINISH: Plain

3. FITS BOLT SIZES: #10

4. FLAT WASHER TYPE : Flat Washer 5. WASHER STANDARD : ASME B18.22.1

100 Grainger Parkway, Lake Forest, Illinois 60045-5201 1-(800) GRAINGER, 1-(800) 472-4643, (847) 535-1000 www.grainger.com This file and any associated information and specifications are provided for reference and evaluation purposes only, and is subject to change without notice. Grainger makes no representations, warranties or guarantees as to the appropriateness, accuracy, completeness, or suitability for any purpose, of the file, information or specifications. You are solely responsible for the use of the file, information or specifications.

7.43

22UG50

COMPONENT

Washer, #10 Bolt, 316 SS, 7/16" OD, PK50

UNIT INCH SHEET

1 of 1

Flat Washer