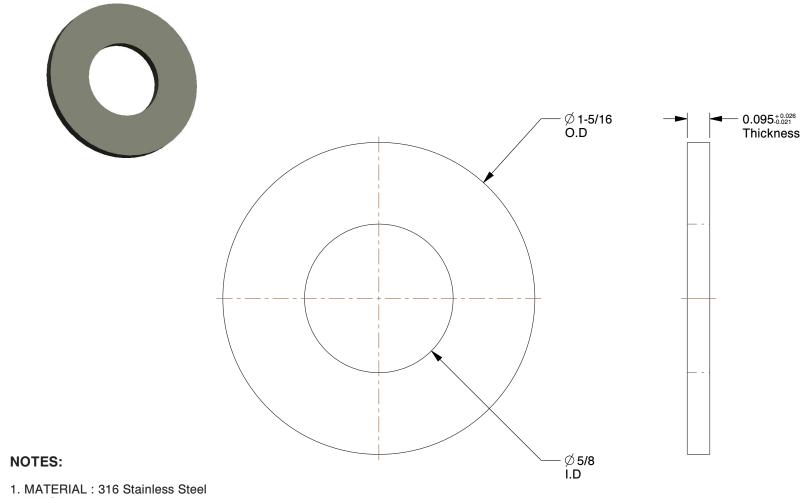

2. FINISH: Plain

3. FITS BOLT SIZES: 5/8"

4. FLAT WASHER TYPE: SAE Type A Narrow Flat Washer

5. WASHER STANDARD : ASME B18.22.1

100 Grainger Parkway, Lake Forest, Illinois 60045-5201 1-(800) GRAINGER, 1-(800) 472-4643, (847) 535-1000 www.grainger.com This file and any associated information and specifications are provided for reference and evaluation purposes only, and is subject to change without notice. Grainger makes no representations, warranties or guarantees as to the appropriateness, accuracy, completeness, or suitability for any purpose, of the file, information or specifications. You are solely responsible for the use of the file, information or specifications.

2.48

22UG29

COMPONENT

Washer, 5/8" Bolt, 316 SS, 1-5/16" OD, PK25

UNIT INCH SHEET

Flat Washer

1 of 1