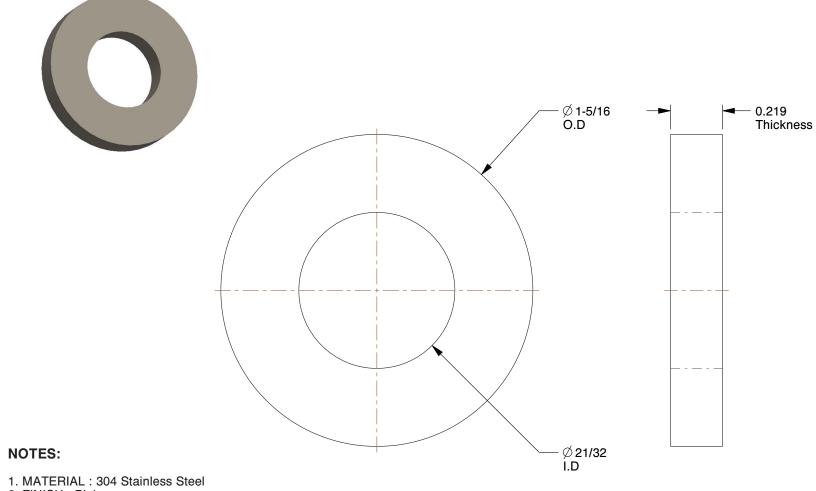

2. FINISH: Plain

3. FITS BOLT SIZES: 5/8"

4. FLAT WASHER TYPE: Thick Flat Washer 5. WASHER STANDARD: ASME B18.22.1

100 Grainger Parkway, Lake Forest, Illinois 60045-5201 1-(800) GRAINGER, 1-(800) 472-4643, (847) 535-1000 www.grainger.com This file and any associated information and specifications are provided for reference and evaluation purposes only, and is subject to change without notice. Grainger makes no representations, warranties or guarantees as to the appropriateness, accuracy, completeness, or suitability for any purpose, of the file, information or specifications. You are solely responsible for the use of the file, information or specifications.

2.48

.

COMPONENT

22UG26

Flat Washer, Metric, Flat Washer, SS, PK25

INCH
SHEET

Flat Washer

1 of 1