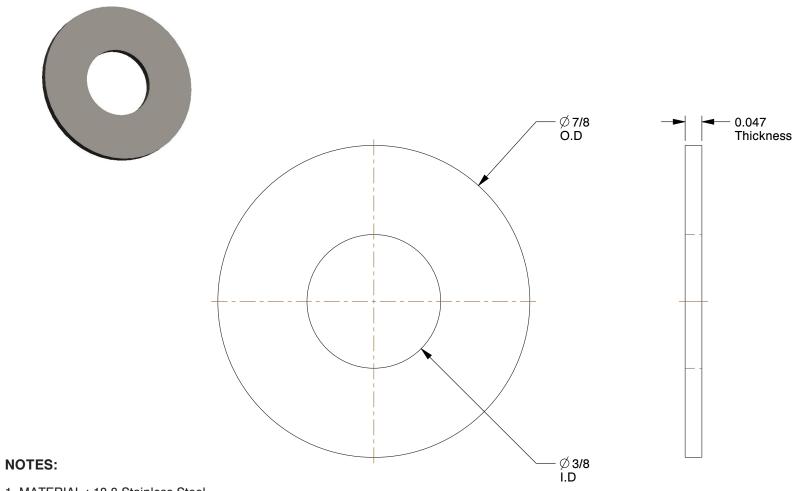

1. MATERIAL: 18-8 Stainless Steel

2. FINISH: Plain

3. FITS BOLT SIZES: 3/8"

4. FLAT WASHER TYPE: Flat Washer 5. WASHER STANDARD: ASME B18.22.1

100 Grainger Parkway, Lake Forest, Illinois 60045-5201 1-(800) GRAINGER, 1-(800) 472-4643, (847) 535-1000 www.grainger.com

3.71

COMPONENT

Flat Washer

22UG07

Washer, 3/8" Bolt, 18-8 SS, 7/8" OD, PK50

SHEET

INCH

UNIT