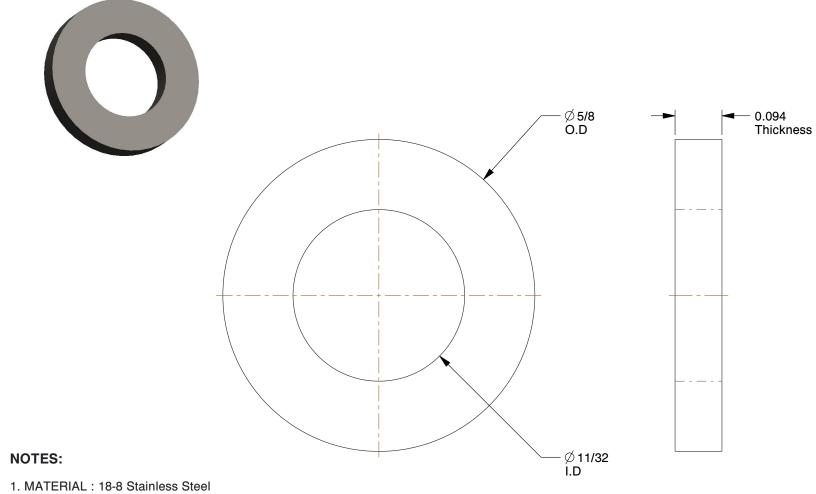

2. FINISH: Plain

3. FITS BOLT SIZES: 5/16"

4. FLAT WASHER TYPE : Thick Flat Washer 5. WASHER STANDARD : ASME B18.22.1

100 Grainger Parkway, Lake Forest, Illinois 60045-5201 1-(800) GRAINGER, 1-(800) 472-4643, (847) 535-1000 www.grainger.com This file and any associated information and specifications are provided for reference and evaluation purposes only, and is subject to change without notice. Grainger makes no representations, warranties or guarantees as to the appropriateness, accuracy, completeness, or suitability for any purpose, of the file, information or specifications. You are solely responsible for the use of the file, information or specifications.

5.20

22UF99

COMPONENT

Washer, 5/16" Bolt, 18-8 SS, 5/8" OD, PK50

INCH

Flat Washer

SHEET

1 of 1