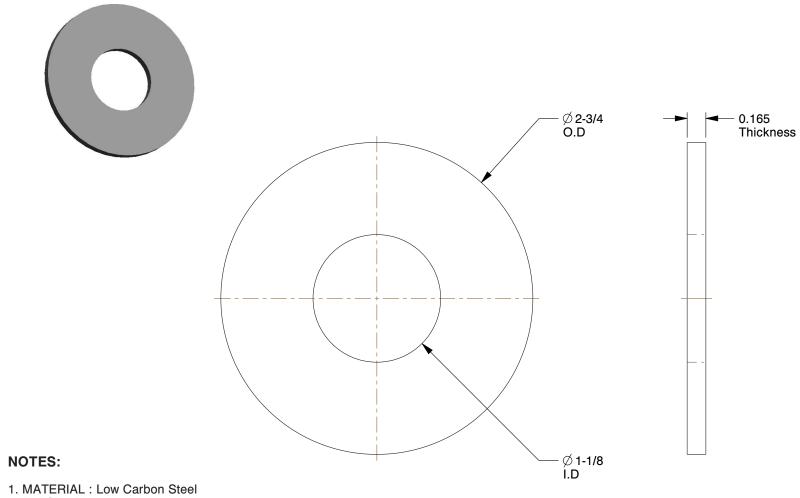

2. FINISH: Plain

3. FITS BOLT SIZES: 1-1/8"

4. FLAT WASHER TYPE: USS Type A Wide Flat Washer

5. WASHER STANDARD : ASME B18.22.1

100 Grainger Parkway, Lake Forest, Illinois 60045-5201 1-(800) GRAINGER, 1-(800) 472-4643, (847) 535-1000 www.grainger.com This file and any associated information and specifications are provided for reference and evaluation purposes only, and is subject to change without notice. Grainger makes no representations, warranties or guarantees as to the appropriateness, accuracy, completeness, or suitability for any purpose, of the file, information or specifications. You are solely responsible for the use of the file, information or specifications.

**.E** 1.18

22UE75

COMPONENT

Flat Washer, 1-1/8" Bolt, St, 2-3/4" OD, PK5

UNIT INCH SHEET

Flat Washer

1 of 1