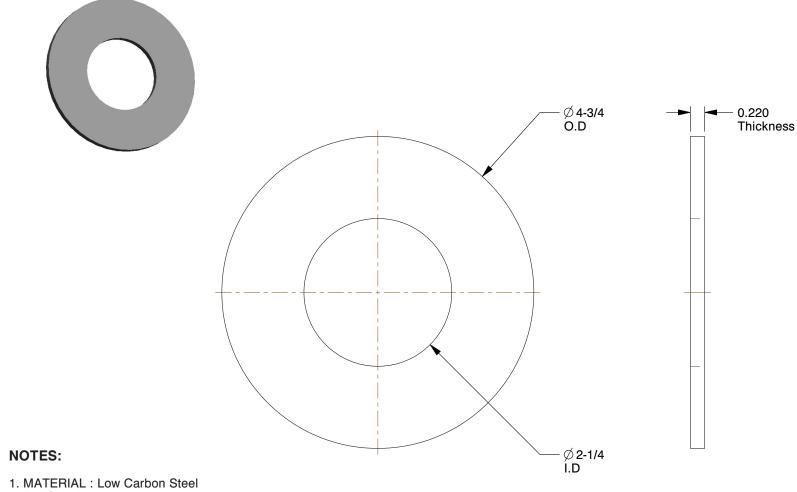

2. FINISH: Plain

3. FITS BOLT SIZES: 2-1/4"

4. FLAT WASHER TYPE: USS Type A Wide Flat Washer

5. WASHER STANDARD : ASME B18.22.1

100 Grainger Parkway, Lake Forest, Illinois 60045-5201 1-(800) GRAINGER, 1-(800) 472-4643, (847) 535-1000 www.grainger.com This file and any associated information and specifications are provided for reference and evaluation purposes only, and is subject to change without notice. Grainger makes no representations, warranties or guarantees as to the appropriateness, accuracy, completeness, or suitability for any purpose, of the file, information or specifications. You are solely responsible for the use of the file, information or specifications.

0.68

COMPONENT

Flat Washer

22UE39

Flat Washer, 2-1/4" Bolt, St, 4-3/4" OD, PK5

SHEET

INCH

UNIT