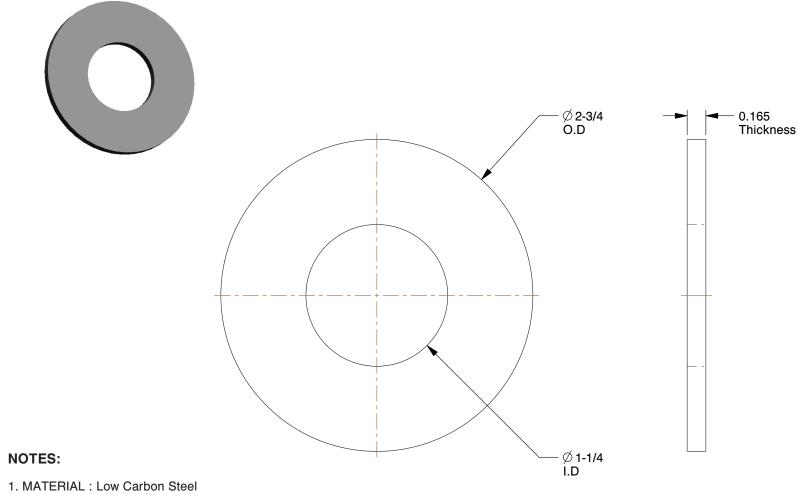

2. FINISH: Zinc Plated

3. FITS BOLT SIZES: 1-1/8"

4. FLAT WASHER TYPE: Large OD Flat Washer

5. WASHER STANDARD : ASME B18.22.1

100 Grainger Parkway, Lake Forest, Illinois 60045-5201 1-(800) GRAINGER, 1-(800) 472-4643, (847) 535-1000 www.grainger.com

1.18

COMPONENT

Flat Washer

22UE29

Flat Washer, 1-1/8" Bolt, St, 2-3/4" OD, PK5

SHEET

INCH

UNIT