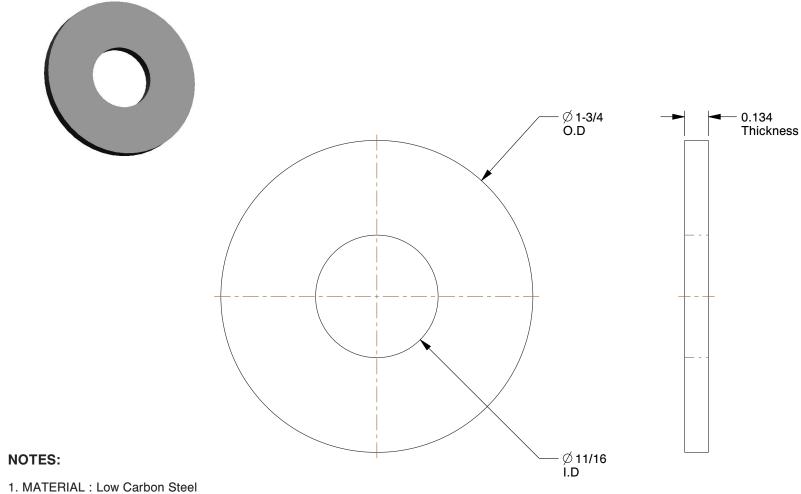

2. FINISH: Zinc Plated 3. FITS BOLT SIZES: 5/8"

4. FLAT WASHER TYPE : Large OD Flat Washer 5. WASHER STANDARD : ASME B18.22.1

100 Grainger Parkway, Lake Forest, Illinois 60045-5201 1-(800) GRAINGER, 1-(800) 472-4643, (847) 535-1000 www.grainger.com

1.86

COMPONENT

Flat Washer

22UE26

Flat Washer, 5/8" Bolt, St, 1-3/4" OD, PK25

SHEET

INCH

UNIT