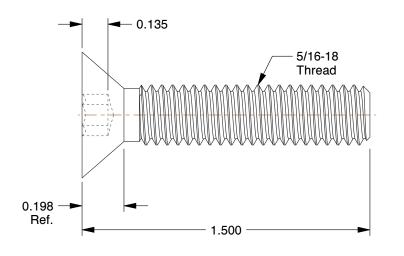

SCALE

2.00

**COMPONENT** 

Socket Head Cap Screw

22TY08

SHCS, Flat, 18-8 SS, 5/16-18x1-1/2, PK50

INCH

UNIT