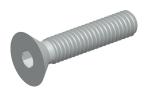

SCALE

2.00

**COMPONENT** 

Socket Head Cap Screw

22TY08

SHCS, Flat, 18-8 SS, 5/16-18x1-1/2, PK50

INCH

UNIT