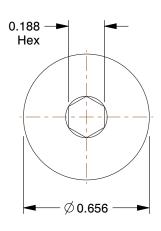

SCALE

2.00

**COMPONENT** 

Socket Head Cap Screw

22TY08

SHCS, Flat, 18-8 SS, 5/16-18x1-1/2, PK50

INCH

UNIT