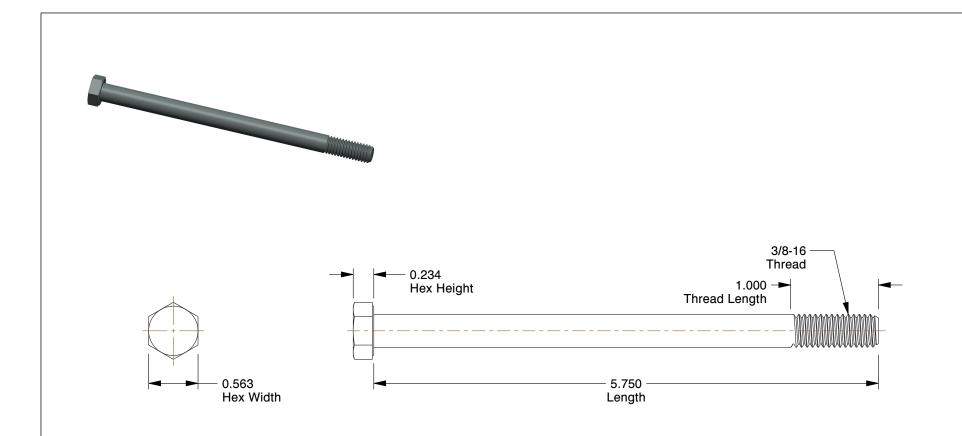

## NOTES:

1. HEAD TYPE: Hex 2. MATERIAL: Steel

3. FINISH: Plain

4. THREAD STYLE: Partially Threaded 5. SCREW GRADE/CLASS: Grade 5

6. SCREW INDUSTRY STANDARDS: ASME B18.2.1

7. THREAD TYPE: UNC (Coarse)

100 Grainger Parkway, Lake Forest, Illinois 60045-5201 1-(800) GRAINGER, 1-(800) 472-4643, (847) 535-1000 www.grainger.com

0.91

22RZ55

COMPONENT

HHCS, 3/8-16x5-3/4, Steel, Gr 5, Plain, PK10

Hex Head Cap Screw UNIT INCH SHEET 1 of 1