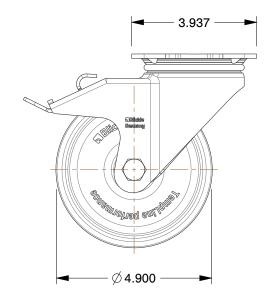

22N145

Plate Caster

UNIT INCH SHEET

Swvl Plate Caster, Glass Nyln, 5 in, 660 lb

COMPONENT

1 of 1