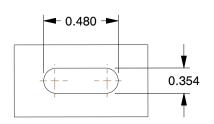

## **MOUNTING HOLE DETAILS**



## NOTES:

1. LOAD RATING: 660 lb. 2. WHEEL COLOR: Gray

3. FRAME FINISH: Zinc Plated

4. CASTER WHEEL BEARINGS: Plain

5. CASTER FRAME MATERIAL: Steel

6. CASTER WHEEL SHAPE: Standard

7. CASTER CORE MATERIAL : Glass Filled Nylon

8. CASTER WHEEL MATERIAL: Glass Filled Nylon 9. CASTER LOAD RATING RANGE: Light-Medium Duty

10. CASTER PRODUCT GROUP: Swivel Caster with Total Lock





GRAINGER

100 Grainger Parkway, Lake Forest, Illinois 60045-5201 1-(800) GRAINGER, 1-(800) 472-4643, (847) 535-1000 www.grainger.com

This file and any associated information and specifications are provided for reference and evaluation purposes only, and is subject to change without notice. Grainger makes no representations, warranties or quarantees as to the appropriateness, accuracy, completeness, or suitab