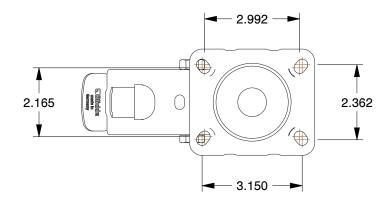

## **MOUNTING HOLE DETAILS**

22N145

Plate Caster

UNIT INCH SHEET

Swvl Plate Caster, Glass Nyln, 5 in, 660 lb

COMPONENT

1 of 1