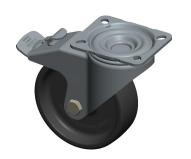

22N145

Plate Caster

UNIT INCH SHEET

Swvl Plate Caster, Glass Nyln, 5 in, 660 lb

COMPONENT

1 of 1