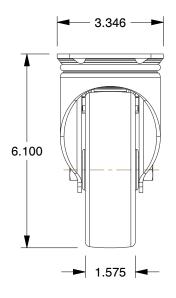

## **MOUNTING HOLE DETAILS**

## NOTES:

1. LOAD RATING: 660 lb. 2. WHEEL COLOR: Gray

3. FRAME FINISH: Zinc Plated

4. CASTER WHEEL BEARINGS: Plain

5. CASTER FRAME MATERIAL: Steel

6. CASTER WHEEL SHAPE: Standard

7. CASTER CORE MATERIAL : Glass Filled Nylon

8. CASTER WHEEL MATERIAL: Glass Filled Nylon 9. CASTER LOAD RATING RANGE: Light-Medium Duty

10. CASTER PRODUCT GROUP: Swivel Caster with Total Lock

GRAINGER

100 Grainger Parkway, Lake Forest, Illinois 60045-5201 1-(800) GRAINGER, 1-(800) 472-4643, (847) 535-1000 www.grainger.com

22N145

Plate Caster

UNIT INCH SHEET

Swvl Plate Caster, Glass Nyln, 5 in, 660 lb

COMPONENT

1 of 1