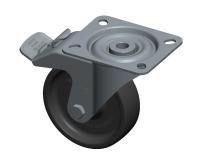

## **MOUNTING HOLE DETAILS**

## NOTES:

1. LOAD RATING: 330 lb. 2. WHEEL COLOR: Gray

3. FRAME FINISH : Stainless Steel

4. CASTER WHEEL BEARINGS: Plain 5. CASTER FRAME MATERIAL: Stainless Steel

6. CASTER WHEEL SHAPE: Standard

7. CASTER CORE MATERIAL : Glass Filled Nylon

8. CASTER WHEEL MATERIAL : Glass Filled Nylon 9. CASTER LOAD RATING RANGE : Light-Medium Duty

10. CASTER PRODUCT GROUP: Swivel Caster with Total Lock

GRAINGER

100 Grainger Parkway, Lake Forest, Illinois 60045-5201 1-(800) GRAINGER, 1-(800) 472-4643, (847) 535-1000 www.grainger.com This file and any associated information and specifications are provided for reference and evaluation purposes only, and is subject to change without notice. Grainger makes no representations, warranties or guarantees as to the appropriateness, accuracy, completeness, or suitability for any purpose, of the file, information or specifications. You are solely responsible for the use of the file, information or specifications.