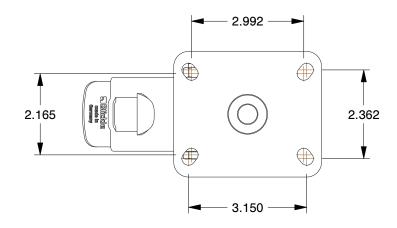

## **MOUNTING HOLE DETAILS**



## NOTES:

1. LOAD RATING: 330 lb. 2. WHEEL COLOR: Gray

3. FRAME FINISH : Stainless Steel

4. CASTER WHEEL BEARINGS: Plain 5. CASTER FRAME MATERIAL: Stainless Steel

6. CASTER WHEEL SHAPE: Standard

7. CASTER CORE MATERIAL : Glass Filled Nylon

8. CASTER WHEEL MATERIAL : Glass Filled Nylon 9. CASTER LOAD RATING RANGE : Light-Medium Duty

10. CASTER PRODUCT GROUP: Swivel Caster with Total Lock





GRAINGER

100 Grainger Parkway, Lake Forest, Illinois 60045-5201 1-(800) GRAINGER, 1-(800) 472-4643, (847) 535-1000 www.grainger.com This file and any associated information and specifications are provided for reference and evaluation purposes only, and is subject to change without notice. Grainger makes no representations, warranties or guarantees as to the app