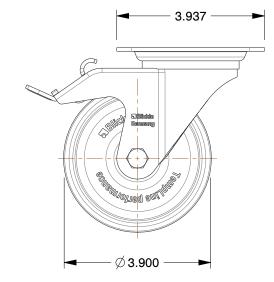

## NOTES:

1. LOAD RATING: 330 lb. 2. WHEEL COLOR: Gray

3. FRAME FINISH : Stainless Steel

4. CASTER WHEEL BEARINGS: Plain 5. CASTER FRAME MATERIAL: Stainless Steel

6. CASTER WHEEL SHAPE: Standard

7. CASTER CORE MATERIAL : Glass Filled Nylon

8. CASTER WHEEL MATERIAL : Glass Filled Nylon 9. CASTER LOAD RATING RANGE : Light-Medium Duty

10. CASTER PRODUCT GROUP: Swivel Caster with Total Lock

GRAINGER

100 Grainger Parkway, Lake Forest, Illinois 60045-5201 1-(800) GRAINGER, 1-(800) 472-4643, (847) 535-1000 www.grainger.com This file and any associated information and specifications are provided for reference and evaluation purposes only, and is subject to change without notice. Grainger makes no representations, warranties or guarantees as to the appropriateness, accuracy, completeness, or suitability for any purpose, of the file, information or specifications. You are solely responsible for the use of the file, information or specifications.