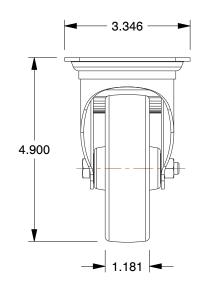

## **MOUNTING HOLE DETAILS**

## NOTES:

1. LOAD RATING: 330 lb. 2. WHEEL COLOR: Gray

3. FRAME FINISH : Stainless Steel

4. CASTER WHEEL BEARINGS: Plain 5. CASTER FRAME MATERIAL: Stainless Steel

6. CASTER WHEEL SHAPE: Standard

7. CASTER CORE MATERIAL : Glass Filled Nylon

8. CASTER WHEEL MATERIAL : Glass Filled Nylon 9. CASTER LOAD RATING RANGE : Light-Medium Duty

10. CASTER PRODUCT GROUP: Swivel Caster with Total Lock

GRAINGER

100 Grainger Parkway, Lake Forest, Illinois 60045-5201 1-(800) GRAINGER, 1-(800) 472-4643, (847) 535-1000 www.grainger.com This file and any associated information and specifications are provided for reference and evaluation purposes only, and is subject to change without notice. Grainger makes no representations, warranties or guarantees as to the appropriateness, accuracy, completeness, or suitability for any purpose, of the file, information or specifications. You are solely responsible for the use of the file, information or specifications.