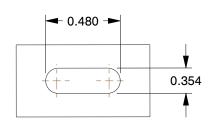

## **MOUNTING HOLE DETAILS**



## NOTES:

1. LOAD RATING: 330 lb. 2. WHEEL COLOR: Gray

3. FRAME FINISH : Stainless Steel

4. CASTER WHEEL BEARINGS: Plain 5. CASTER FRAME MATERIAL: Stainless Steel

6. CASTER WHEEL SHAPE: Standard

7. CASTER CORE MATERIAL : Glass Filled Nylon

8. CASTER WHEEL MATERIAL : Glass Filled Nylon 9. CASTER LOAD RATING RANGE : Light-Medium Duty

10. CASTER PRODUCT GROUP: Swivel Caster with Total Lock





GRAINGER

100 Grainger Parkway, Lake Forest, Illinois 60045-5201 1-(800) GRAINGER, 1-(800) 472-4643, (847) 535-1000 www.grainger.com This file and any associated information and specifications are provided for reference and evaluation purposes only, and is subject to change without notice. Grainger makes no representations, warranties or guarantees as to the appropriateness, accuracy, complete