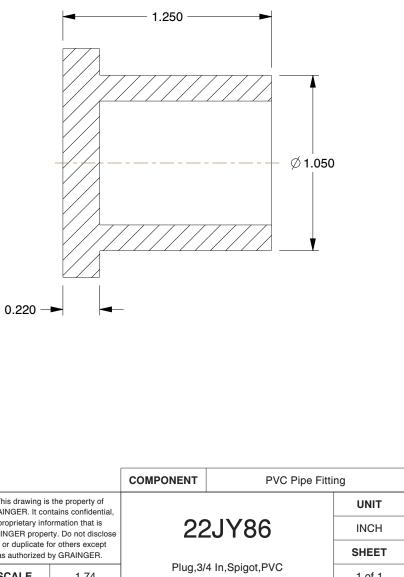

## NOTES:

- 1. ITEM: Plug
- 2. COLOR: Gray
- 3. STANDARDS: NSF
- 4. MAX. TEMP.: 140°F
- 5. PIPE SIZE PIPE FITTING: 3/4"
- 6. PIPE FITTING MATERIAL: PVC
- 7. MAX. PRESSURE: 150 psi at 73°F
- 8. FITTING CONNECTION TYPE: Spigot
- 9. FITTING SCHEDULE/CLASS: Schedule 80

|   |                                                                                                              |                                                                                                                                                                                                                                                                                                                                       |                                                                                                                                                                                                                    |      | COMPONENT | PVC Pipe Fitting |        |
|---|--------------------------------------------------------------------------------------------------------------|---------------------------------------------------------------------------------------------------------------------------------------------------------------------------------------------------------------------------------------------------------------------------------------------------------------------------------------|--------------------------------------------------------------------------------------------------------------------------------------------------------------------------------------------------------------------|------|-----------|------------------|--------|
|   | GRAINGER.                                                                                                    | This file and any associated information and specifications are provided for reference and evaluation purposes only,                                                                                                                                                                                                                  | This drawing is the property of<br>GRAINGER. It contains confidential,<br>proprietary information that is<br>GRAINGER property. Do not disclose<br>to or duplicate for others except<br>as authorized by GRAINGER. |      | 22JY86    |                  | UNIT   |
|   |                                                                                                              | and is subject to change without notice. Grainger makes<br>no representations, warranties or guarantees as to the<br>appropriateness, accuracy, completeness, or suitability<br>for any purpose, of the file, information or specifications.<br>You are solely responsible for the use of the file,<br>information or specifications. |                                                                                                                                                                                                                    |      |           |                  | INCH   |
|   | 100 Grainger Parkway, Lake Forest, Illinois 60045-5201<br>1-(800) GRAINGER, 1-(800) 472-4643, (847) 535-1000 |                                                                                                                                                                                                                                                                                                                                       |                                                                                                                                                                                                                    |      |           |                  | SHEET  |
| w | www.grainger.com                                                                                             |                                                                                                                                                                                                                                                                                                                                       | SCALE                                                                                                                                                                                                              | 1.74 | Plug,3/   | 4 In,Spigot,PVC  | 1 of 1 |