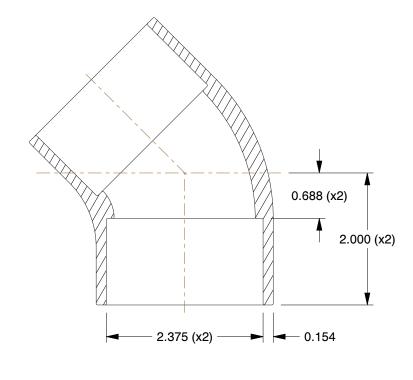

## **NOTES:**

1. ITEM: Elbow, 45°
2. COLOR: White

3. MAX. TEMP.: 140°F 4. PIPE SIZE - PIPE FITTING: 2"

5. PIPE FITTING MATERIAL: PVC 6. STANDARDS: NSF 61, NSF 14

7. FITTING SCHEDULE/CLASS: Schedule 40 8. FITTING CONNECTION TYPE: Socket x Socket