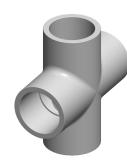

## NOTES:

- 1. ITEM: Cross
- 2. COLOR: White
- 3. MAX. TEMP.: 140°F
- 4. PIPE SIZE PIPE FITTING: 1/2"
- 5. PIPE FITTING MATERIAL: PVC
- 6. STANDARDS: NSF 61, NSF 14
- 7. FITTING SCHEDULE/CLASS: Schedule 40
- 8. FITTING CONNECTION TYPE: Socket x Socket x Socket x Socket