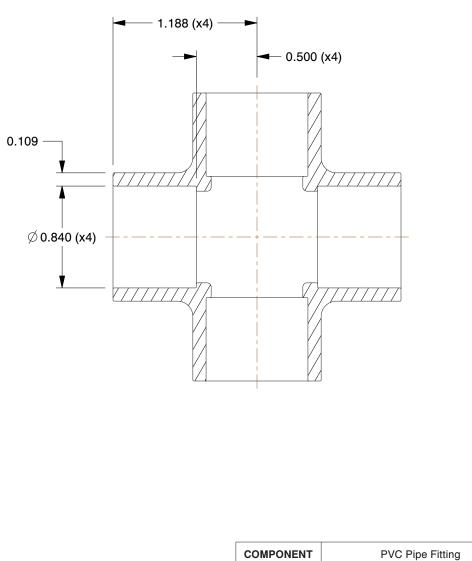

## NOTES:

- 1. ITEM: Cross
- 2. COLOR: White
- 3. MAX. TEMP.: 140°F
- 4. PIPE SIZE PIPE FITTING: 1/2"
- 5. PIPE FITTING MATERIAL: PVC
- 6. STANDARDS: NSF 61, NSF 14
- 7. FITTING SCHEDULE/CLASS: Schedule 40
- 8. FITTING CONNECTION TYPE: Socket x Socket x Socket x Socket