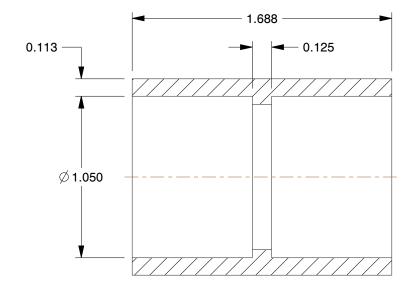

## NOTES:

1. COLOR: White 2. ITEM: Coupling 3. MAX. TEMP.: 140°F

4. PIPE FITTING MATERIAL: PVC 5. PIPE SIZE - PIPE FITTING: 3/4" 6. STANDARDS: NSF 61, NSF 14

7. FITTING SCHEDULE/CLASS: Schedule 40 8. FITTING CONNECTION TYPE: Socket x Socket