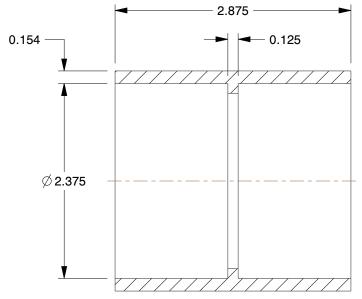

## NOTES:

1. COLOR: White 2. ITEM: Coupling 3. MAX. TEMP.: 140°F

4. PIPE FITTING MATERIAL: PVC 5. PIPE SIZE - PIPE FITTING: 2" 6. STANDARDS: NSF 61, NSF 14

7. FITTING SCHEDULE/CLASS: Schedule 40 8. FITTING CONNECTION TYPE: Socket x Socket