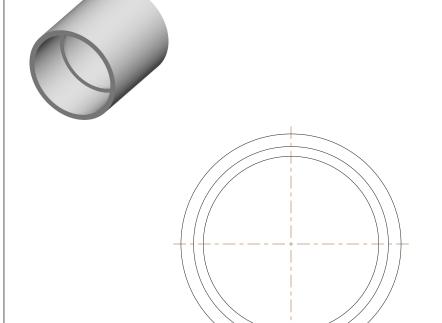

## NOTES:

1. COLOR: White 2. ITEM: Coupling 3. MAX. TEMP.: 140°F

4. PIPE FITTING MATERIAL: PVC 5. PIPE SIZE - PIPE FITTING: 2" 6. STANDARDS: NSF 61, NSF 14

7. FITTING SCHEDULE/CLASS: Schedule 40 8. FITTING CONNECTION TYPE: Socket x Socket