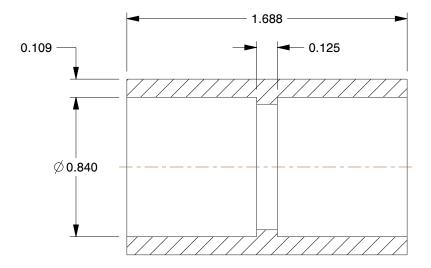

## **NOTES:**

1. COLOR: White 2. ITEM: Coupling 3. MAX. TEMP.: 140°F

4. PIPE FITTING MATERIAL: PVC 5. PIPE SIZE - PIPE FITTING: 1/2" 6. STANDARDS: NSF 61, NSF 14

7. FITTING SCHEDULE/CLASS: Schedule 40 8. FITTING CONNECTION TYPE: Socket x Socket

E 1.73

COMPONENT

**PVC Pipe Fitting** 

22FJ48

Coupling, 1/2 In, Slip x Slip

INCH

UNIT

1 of 1