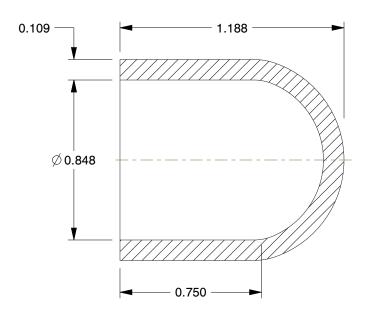

## **NOTES:**

1. ITEM: Cap

2. COLOR: White

3. MAX. TEMP.: 140°F

4. STANDARDS: NSF 61, NSF 14 5. PIPE SIZE - PIPE FITTING: 1/2" 6. PIPE FITTING MATERIAL: PVC

7. FITTING CONNECTION TYPE: Socket 8. FITTING SCHEDULE/CLASS: Schedule 40