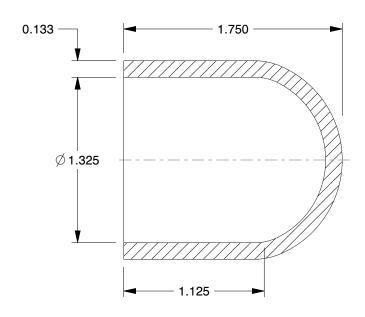

## NOTES:

1. ITEM: Cap 2. COLOR: White

3. MAX. TEMP.: 140°F

4. STANDARDS: NSF 61, NSF 14
5. PIPE SIZE - PIPE FITTING: 1"
6. PIPE FITTING MATERIAL: PVC
7. MAX. PRESSURE: 450 psi @ 73°F
8. FITTING CONNECTION TYPE: Socket
9. FITTING SCHEDULE/CLASS: Schedule 40