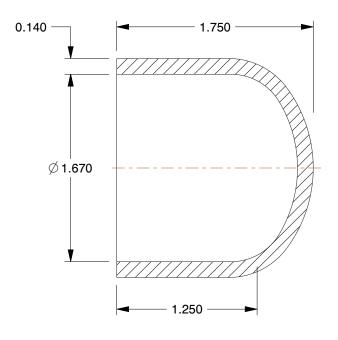

## **NOTES:**

1. ITEM: Cap

2. COLOR: White

3. MAX. TEMP.: 140°F

4. STANDARDS: NSF 61, NSF 14 5. PIPE SIZE - PIPE FITTING: 1-1/4" 6. PIPE FITTING MATERIAL: PVC

7. FITTING CONNECTION TYPE: Socket 8. FITTING SCHEDULE/CLASS: Schedule 40