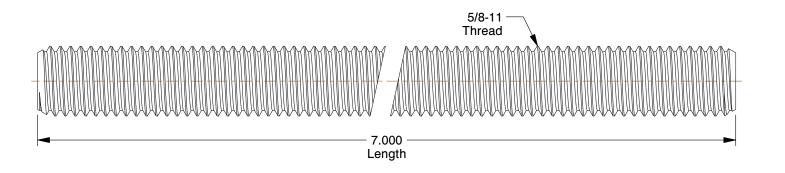

## NOTES:

1. MATERIAL: 316 Stainless Steel

2. FINISH: Stainless

3. FASTENER THREAD TYPE: UNC

4. THREAD CLASS: 2A

100 Grainger Parkway, Lake Forest, Illinois 60045-5201 1-(800) GRAINGER, 1-(800) 472-4643, (847) 535-1000 www.grainger.com This file and any associated information and specifications are provided for reference and evaluation purposes only, and is subject to change without notice. Grainger makes no representations, warranties or guarantees as to the appropriateness, accuracy, completeness, or suitability for any purpose, of the file, information or specifications. You are solely responsible for the use of the file, information or specifications.

1.16

COMPONENT

Threaded Stud

21YN51

Threaded Stud, 316 SS, 5/8-11x7, PK5

INCH

UNIT

SHEET