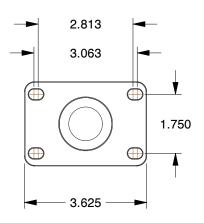

## MOUNTING HOLE DETAILS



## NOTES:

1. LOAD RATING: 400 lb. 2. WHEEL COLOR: White

3. FRAME FINISH : Zinc Plated

4. CASTER WHEEL BEARINGS: Plain

5. CASTER FRAME MATERIAL : Steel

6. CASTER WHEEL SHAPE : Standard

7. CASTER CORE MATERIAL: Nylon

8. CASTER WHEEL/TREAD MATERIAL: Nylon

9. CASTER LOAD RATING RANGE : Light-Medium Duty

10. CASTER PRODUCT GROUP: Swivel Caster with Total Lock





| CDA | 771 |   |     |
|-----|-----|---|-----|
| GRA | IN  | 5 | JK. |
|     |     |   |     |

100 Grainger Parkway, Lake Forest, Illinois 60045-5201 1-(800) GRAINGER, 1-(800) 472-4643, (847) 535-1000 www.grainger.com This file and any associated information and specifications are provided for reference and evaluation purposes only, and is subject to change without notice. Grainger makes no rep