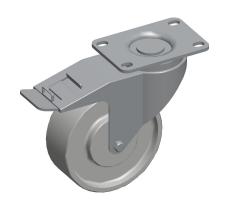

## NOTES:

1. LOAD RATING: 400 lb. 2. WHEEL COLOR: White

3. FRAME FINISH : Zinc Plated

4. CASTER WHEEL BEARINGS: Plain

5. CASTER FRAME MATERIAL : Steel

6. CASTER WHEEL SHAPE : Standard

7. CASTER CORE MATERIAL: Nylon

8. CASTER WHEEL/TREAD MATERIAL: Nylon

9. CASTER LOAD RATING RANGE : Light-Medium Duty

10. CASTER PRODUCT GROUP: Swivel Caster with Total Lock

| CDA | 771 |   |     |
|-----|-----|---|-----|
| GRA | IN  | 5 | JK. |
|     |     |   |     |

21HK03

COMPONENT

Swvl Plate Caster, Nyln, 4 in., 400 lb., Znc

UNIT
INCH
SHEET

Plate Caster