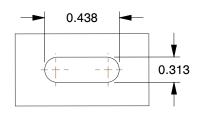

## MOUNTING HOLE DETAILS



## NOTES:

1. LOAD RATING: 400 lb. 2. WHEEL COLOR: White

3. FRAME FINISH : Zinc Plated

4. CASTER WHEEL BEARINGS: Plain

5. CASTER FRAME MATERIAL : Steel

6. CASTER WHEEL SHAPE : Standard

7. CASTER CORE MATERIAL: Nylon

8. CASTER WHEEL/TREAD MATERIAL: Nylon

9. CASTER LOAD RATING RANGE : Light-Medium Duty

10. CASTER PRODUCT GROUP: Swivel Caster with Total Lock





| CDA | 771 |   |     |
|-----|-----|---|-----|
| GRA | IN  | 5 | JK. |
|     |     |   |     |

100 Grainger Parkway, Lake Forest, Illinois 60045-5201 1-(800) GRAINGER, 1-(800) 472-4643, (847) 535-1000 www.grainger.com This file and any associated information and specifications are provided for reference and evaluation purposes only, and is subject to change without notice. Grainger makes no representations, warranties or