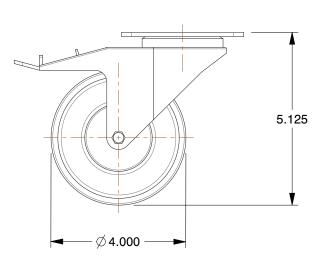

## NOTES:

1. LOAD RATING: 400 lb. 2. WHEEL COLOR: White

3. FRAME FINISH : Zinc Plated

4. CASTER WHEEL BEARINGS: Plain

5. CASTER FRAME MATERIAL : Steel

6. CASTER WHEEL SHAPE : Standard

7. CASTER CORE MATERIAL: Nylon

8. CASTER WHEEL/TREAD MATERIAL: Nylon

9. CASTER LOAD RATING RANGE : Light-Medium Duty

10. CASTER PRODUCT GROUP: Swivel Caster with Total Lock

| CDA | 771 |   |     |
|-----|-----|---|-----|
| GRA | IN  | 5 | JK. |
|     |     |   |     |

21HK03

COMPONENT

Swvl Plate Caster, Nyln, 4 in., 400 lb., Znc

UNIT
INCH
SHEET

Plate Caster