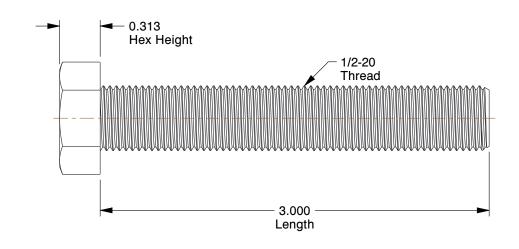

## NOTES:

1. MATERIAL: Grade 8 Alloy Steel

2. FINISH: Plain 3. HEAD TYPE: Hex 4. THREAD TYPE: UNF

5. THREAD STYLE: Fully Threaded 6. THREAD DIRECTION: Right Hand 7. ROCKWELL HARDNESS: C33 to C39

8. MEETS/EXCEEDS: SAE J429 and ASME B18.2.1

1.35

COMPONENT

21C449

Tap Bolt, 1/2-20x3, Gr 8, Plain, PK50

Tap Bolt UNIT INCH SHEET 1 of 1