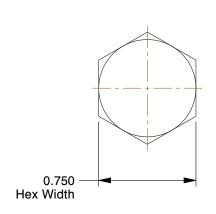

## NOTES:

1. MATERIAL: Grade 8 Alloy Steel

2. FINISH: Plain 3. HEAD TYPE: Hex 4. THREAD TYPE: UNF

5. THREAD STYLE: Fully Threaded 6. THREAD DIRECTION: Right Hand 7. ROCKWELL HARDNESS: C33 to C39

8. MEETS/EXCEEDS: SAE J429 and ASME B18.2.1

1.35

COMPONENT

21C449

Tap Bolt, 1/2-20x3, Gr 8, Plain, PK50

Tap Bolt UNIT INCH SHEET 1 of 1