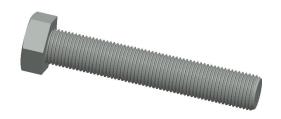

## NOTES:

1. MATERIAL: Grade 8 Alloy Steel

2. FINISH: Plain 3. HEAD TYPE: Hex 4. THREAD TYPE: UNF

5. THREAD STYLE: Fully Threaded 6. THREAD DIRECTION: Right Hand 7. ROCKWELL HARDNESS: C33 to C39

8. MEETS/EXCEEDS: SAE J429 and ASME B18.2.1

1.35

COMPONENT

21C449

Tap Bolt, 1/2-20x3, Gr 8, Plain, PK50

Tap Bolt UNIT INCH SHEET 1 of 1