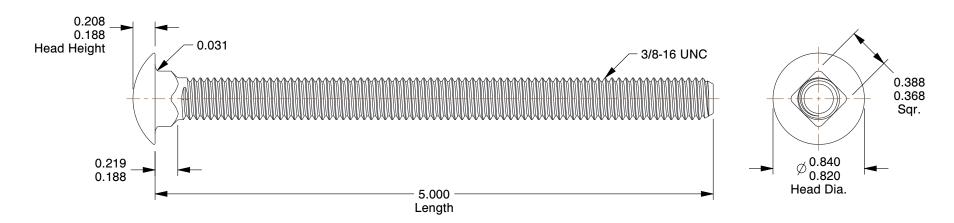

## NOTES:

1. HEAD TYPE: Round

2. MATERIAL: Grade 8 Alloy Steel

3. FINISH: Plain

4. NECK TYPE: Square

5. MEETS/EXCEEDS: ASME B18.5 & SAE J429

6. TENSILE STRENGTH (PSI): 150,000 7. FOR USE WITH: Grade 8 Hex Nuts

8. DRILL SIZE: 25/64"

100 Grainger Parkway, Lake Forest, Illinois 60045-5201 1-(800) GRAINGER, 1-(800) 472-4643, (847) 535-1000 www.grainger.com This file and any associated information and specifications are provided for reference and evaluation purposes only, and is subject to change without notice. Grainger makes no representations, warranties or guarantees as to the appropriateness, accuracy, completeness, or suitability for any purpose, of the file, information or specifications. You are solely responsible for the use of the file, information or specifications.

1.16

21A902 UNIT
INCH
SHEET

Carriage Bolt

1 of 1

Carriage Bolt, 3/8-16x5L, PK25

COMPONENT