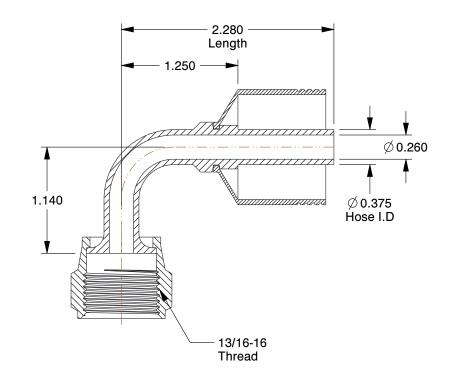

## NOTES:

1. STANDARDS: SAE 100R2

2. HYDRAULIC FITTING THREAD TYPE: Female ORS

Hex

3. FITTING MATERIAL : Steel 4. HOSE DASH SIZE : 6

5. FINISH: Zinc

6. FOR USE WITH HOSE SERIES: 302, 451

100 Grainger Parkway, Lake Forest, Illinois 60045-5201 1-(800) GRAINGER, 1-(800) 472-4643, (847) 535-1000 www.grainger.com This file and any associated information and specifications are provided for reference and evaluation purposes only, and is subject to change without notice. Grainger makes no representations, warranties or guarantees as to the appropriateness, accuracy, completeness, or suitability for any purpose, of the file, information or specifications. You are solely responsible for the use of the file, information or specifications.

0.97

| COMPONENT                                         | Hydraulic Hose Fitting |       |
|---------------------------------------------------|------------------------|-------|
| 21A850  Hose Fitting, Female ORS, Elbow, Hose 3/8 |                        | UNIT  |
|                                                   |                        | INCH  |
|                                                   |                        | SHEET |
|                                                   |                        |       |