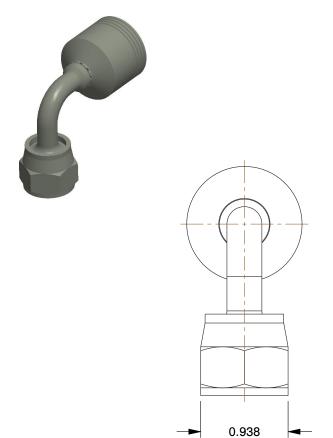

## NOTES:

1. STANDARDS: SAE 100R2

2. HYDRAULIC FITTING THREAD TYPE: Female ORS

Hex

3. FITTING MATERIAL : Steel 4. HOSE DASH SIZE : 6

5. FINISH: Zinc

6. FOR USE WITH HOSE SERIES: 302, 451

100 Grainger Parkway, Lake Forest, Illinois 60045-5201 1-(800) GRAINGER, 1-(800) 472-4643, (847) 535-1000 www.grainger.com This file and any associated information and specifications are provided for reference and evaluation purposes only, and is subject to change without notice. Grainger makes no representations, warranties or guarantees as to the appropriateness, accuracy, completeness, or suitability for any purpose, of the file, information or specifications. You are solely responsible for the use of the file, information or specifications.

0.97

| COMPONENT                                         | Hydraulic Hose Fitting |       |
|---------------------------------------------------|------------------------|-------|
| 21A850  Hose Fitting, Female ORS, Elbow, Hose 3/8 |                        | UNIT  |
|                                                   |                        | INCH  |
|                                                   |                        | SHEET |
|                                                   |                        |       |