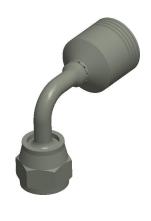

1.26

COMPONENT

Hydraulic Hose Fitting

21A847

Hose Fitting, Female ORS, Elbow, Hose 1/4

INCH

UNIT

1 of 1