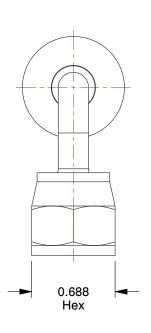

1.26

COMPONENT

Hydraulic Hose Fitting

21A847

Hose Fitting, Female ORS, Elbow, Hose 1/4

INCH

UNIT

1 of 1