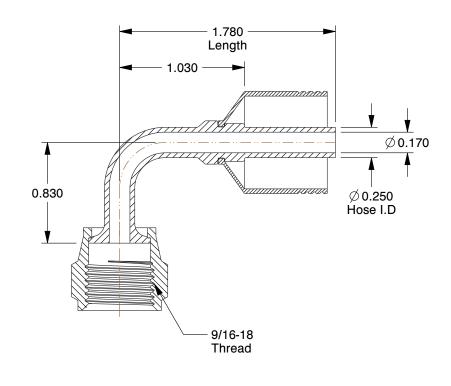

## **NOTES:**

1. STANDARDS: SAE 100R2

2. HYDRAULIC FITTING THREAD TYPE: Female ORS

3. FITTING MATERIAL : Steel 4. HOSE DASH SIZE : 4

5. FINISH: Zinc

6. FOR USE WITH HOSE SERIES: 302, 451

100 Grainger Parkway, Lake Forest, Illinois 60045-5201 1-(800) GRAINGER, 1-(800) 472-4643, (847) 535-1000 www.grainger.com This file and any associated information and specifications are provided for reference and evaluation purposes only, and is subject to change without notice. Grainger makes no representations, warranties or guarantees as to the appropriateness, accuracy, completeness, or suitability for any purpose, of the file, information or specifications. You are solely responsible for the use of the file, information or specifications.

1.26

COMPONENT

Hydraulic Hose Fitting

21A847

Hose Fitting, Female ORS, Elbow, Hose 1/4

INCH

UNIT

1 of 1