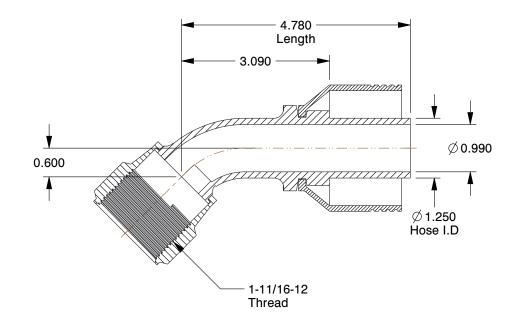

## NOTES:

1. FOR USE WITH HOSE SERIES: 302, 451

2. HYDRAULIC FITTING THREAD TYPE :Female ORS

3. FITTING MATERIAL: Zinc 4. HOSE DASH SIZE: 20

5. FINISH: Zinc

6. STANDARDS: SAE 100R2

100 Grainger Parkway, Lake Forest, Illinois 60045-5201 1-(800) GRAINGER, 1-(800) 472-4643, (847) 535-1000 www.grainger.com This file and any associated information and specifications are provided for reference and evaluation purposes only, and is subject to change without notice. Grainger makes no representations, warranties or guarantees as to the appropriateness, accuracy, completeness, or suitability for any purpose, of the file, information or specifications. You are solely responsible for the use of the file, information or specifications.

0.50

COMPONENT

Hydraulic Hose Fitting

21A846

Fitting, Female ORS, 45 Elbow, 1-1/4

INCH

UNIT

1 of 1