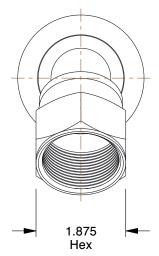

0.50

COMPONENT

Hydraulic Hose Fitting

21A846

Fitting, Female ORS, 45 Elbow, 1-1/4

INCH

UNIT

1 of 1