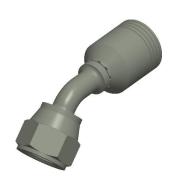

0.83

COMPONENT

Hydraulic Hose Fitting

21A842

Hose Fitting, Female ORS, Elbow, Hose 1/2

INCH SHEET

1 of 1

UNIT