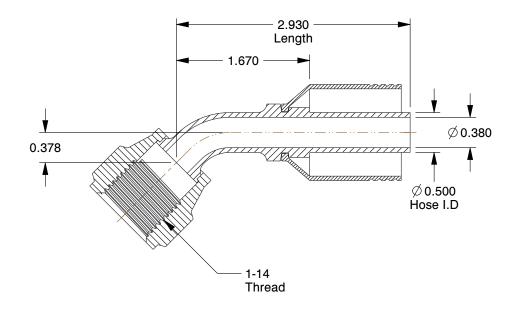

## NOTES:

1. FOR USE WITH HOSE SERIES: 302, 451

2. HYDRAULIC FITTING THREAD TYPE :Female ORS

3. FITTING MATERIAL: Zinc 4. HOSE DASH SIZE: 8

5. FINISH: Zinc

6. STANDARDS: SAE 100R2

100 Grainger Parkway, Lake Forest, Illinois 60045-5201 1-(800) GRAINGER, 1-(800) 472-4643, (847) 535-1000 www.grainger.com This file and any associated information and specifications are provided for reference and evaluation purposes only, and is subject to change without notice. Grainger makes no representations, warranties or guarantees as to the appropriateness, accuracy, completeness, or suitability for any purpose, of the file, information or specifications. You are solely responsible for the use of the file, information or specifications.

0.83

COMPONENT

Hydraulic Hose Fitting

21A842

Hose Fitting, Female ORS, Elbow, Hose 1/2

INCH SHEET

1 of 1

UNIT