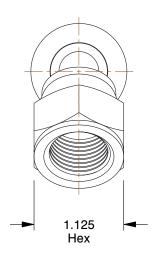

0.83

COMPONENT

Hydraulic Hose Fitting

21A842

Hose Fitting, Female ORS, Elbow, Hose 1/2

INCH SHEET

1 of 1

UNIT