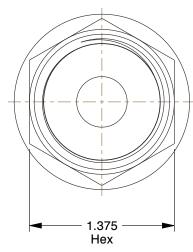

1.10

| COMPONENT                                  | Hydraulic Hose Fitting |       |
|--------------------------------------------|------------------------|-------|
| 21A833  Fitting, Female OBS, Straight, 5/8 |                        | UNIT  |
|                                            |                        | INCH  |
|                                            |                        | SHEET |
|                                            |                        |       |