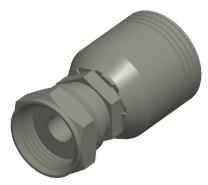

1.10

| COMPONENT                                  | Hydraulic Hose Fitting |       |
|--------------------------------------------|------------------------|-------|
| 21A833  Fitting, Female OBS, Straight, 5/8 |                        | UNIT  |
|                                            |                        | INCH  |
|                                            |                        | SHEET |
|                                            |                        |       |

1 of 1