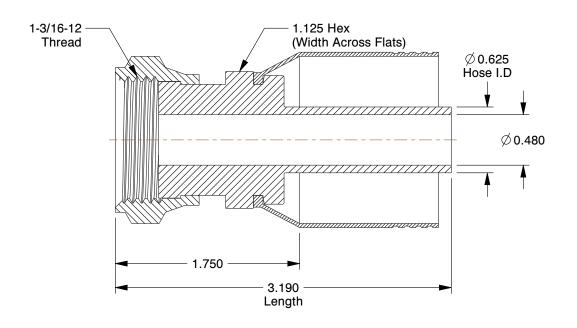

1.10

| COMPONENT                                  | Hydraulic Hose Fitting |       |
|--------------------------------------------|------------------------|-------|
| 21A833  Fitting, Female OBS, Straight, 5/8 |                        | UNIT  |
|                                            |                        | INCH  |
|                                            |                        | SHEET |
|                                            |                        |       |

1 of 1