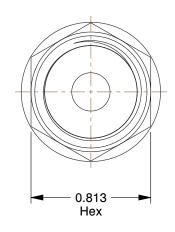

21A828

COMPONENT

Fitting, Female ORS, Straight, 3/8

28
UNIT
INCH
Straight, 3/8

1 of 1