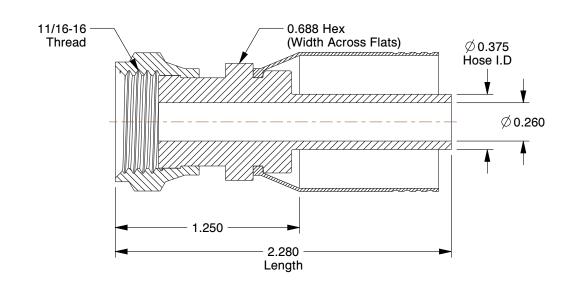

## **NOTES:**

1. FOR USE WITH HOSE SERIES: 302, 451

2. HYDRAULIC FITTING THREAD TYPE: Female ORS

3. FITTING MATERIAL: Steel

4. HOSE DASH SIZE: 6

5. FINISH: Zinc

6. STANDARDS: SAE 100R2

100 Grainger Parkway, Lake Forest, Illinois 60045-5201 1-(800) GRAINGER, 1-(800) 472-4643, (847) 535-1000 www.grainger.com This file and any associated information and specifications are provided for reference and evaluation purposes only, and is subject to change without notice. Grainger makes no representations, warranties or guarantees as to the appropriateness, accuracy, completeness, or suitability for any purpose, of the file, information or specifications. You are solely responsible for the use of the file, information or specifications.

21A828

COMPONENT

Fitting, Female ORS, Straight, 3/8

28
UNIT
INCH
Straight, 3/8

1 of 1