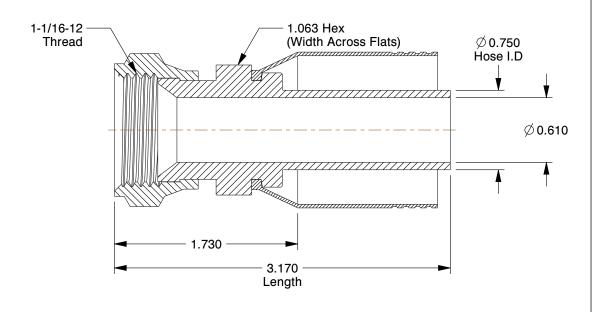

1.10

COMPONENT Hydraulic Hose Fitting

21A764

Fitting, Female JIC, Straight, 3/4

INCH
SHEET

1 of 1