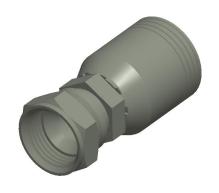

1.10

COMPONENT Hydraulic Hose Fitting

21A764

Fitting, Female JIC, Straight, 3/4

INCH
SHEET

1 of 1