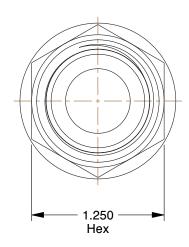

1.10

COMPONENT Hydraulic Hose Fitting

21A764

Fitting, Female JIC, Straight, 3/4

INCH
SHEET

1 of 1