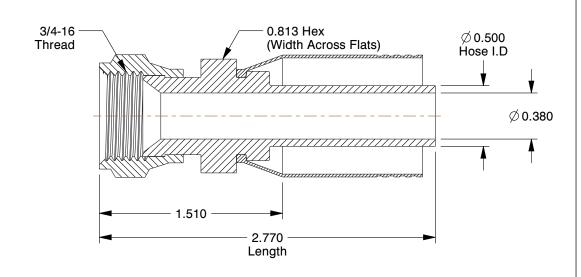

## **NOTES:**

1. STANDARDS: SAE 100R2

2. HYDRAULIC FITTING THREAD TYPE: Female JIC Swivel

3. FITTING MATERIAL : Steel 4. HOSE DASH SIZE : 8

5. FINISH: Zinc

6. FOR USE WITH HOSE SERIES: 302, 451

100 Grainger Parkway, Lake Forest, Illinois 60045-5201 1-(800) GRAINGER, 1-(800) 472-4643, (847) 535-1000 www.grainger.com This file and any associated information and specifications are provided for reference and evaluation purposes only, and is subject to change without notice. Grainger makes no representations, warranties or guarantees as to the appropriateness, accuracy, completeness, or suitability for any purpose, of the file, information or specifications. You are solely responsible for the use of the file, information or specifications.

L**E** 1.26

21A759

COMPONENT

\_ ., ., .,

Fitting, Crimp, Female JIC, Straight, 1/2

Hydraulic Hose Fitting

UNIT

INCH