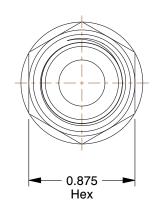

L**E** 1.26

21A759

COMPONENT

\_ ., ., .,

Fitting, Crimp, Female JIC, Straight, 1/2

Hydraulic Hose Fitting

UNIT

INCH