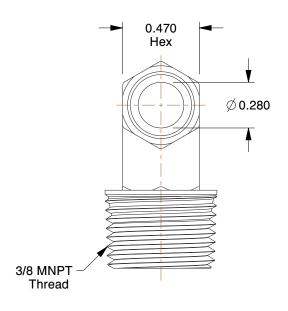

## NOTES:

1. BARB SIZE: 3/8

2. MATERIAL : Low Lead Brass 3. MAX. PRESSURE : 1000 psi 4. THREAD TYPE : (M)NPT

5. STANDARDS: NSF 61 Annex G

|   |    | 773 | 101 |    |
|---|----|-----|-----|----|
| G | RA | IN  | 6   | SK |
|   |    |     |     |    |

1.70

20XP71

COMPONENT

Male Elbow, Low Lead Brass, 1000 psi

UNIT
INCH
SHEET

Male Elbow

1 of 1