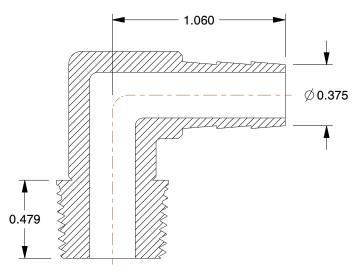

## NOTES:

1. BARB SIZE: 3/8

2. MATERIAL : Low Lead Brass 3. MAX. PRESSURE : 1000 psi 4. THREAD TYPE : (M)NPT

5. STANDARDS: NSF 61 Annex G

|   |    | 773 | 101 |    |
|---|----|-----|-----|----|
| G | RA | IN  | 6   | SK |
|   |    |     |     |    |

1.70

20XP71

COMPONENT

Male Elbow, Low Lead Brass, 1000 psi

UNIT
INCH
SHEET

Male Elbow

1 of 1