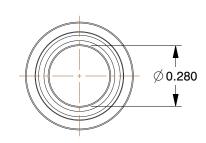

## **NOTES:**

1. BARB SIZE: 3/8

2. FITTING STYLE: Straight
3. MATERIAL: Low Lead Brass
4. MAX. PRESSURE: 1000 psi
5. STANDARDS: NSF 61 Annex G

100 Grainger Parkway, Lake Forest, Illinois 60045-5201 1-(800) GRAINGER, 1-(800) 472-4643, (847) 535-1000 www.grainger.com This file and any associated information and specifications are provided for reference and evaluation purposes only, and is subject to change without notice. Grainger makes no representations, warranties or guarantees as to the appropriateness, accuracy, completeness, or suitability for any purpose, of the file, information or specifications. You are solely responsible for the use of the file, information or specifications.