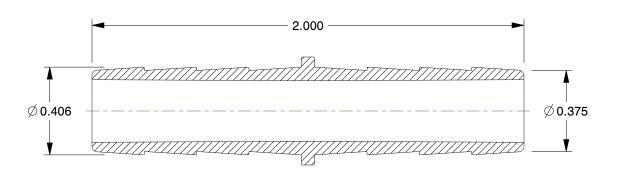

## **NOTES:**

1. BARB SIZE: 3/8

2. FITTING STYLE: Straight
3. MATERIAL: Low Lead Brass
4. MAX. PRESSURE: 1000 psi
5. STANDARDS: NSF 61 Annex G

100 Grainger Parkway, Lake Forest, Illinois 60045-5201 1-(800) GRAINGER, 1-(800) 472-4643, (847) 535-1000 www.grainger.com This file and any associated information and specifications are provided for reference and evaluation purposes only, and is subject to change without notice. Grainger makes no representations, warranties or guarantees as to the appropriateness, accuracy, completeness, or suitability for any purpose, of the file, information or specifications. You are solely responsible for the use of the file, information or specifications.