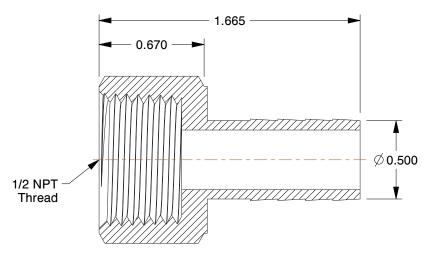

## NOTES:

1. BARB SIZE: 1/2

2. MAX. PRESSURE: 750 psi
3. TEMP. RANGE: -65° to 250°F
4. SPECIFIC FITTING SHAPE: Barb
5. BASIC FITTING MATERIAL: Brass

6. TUBE FITTING MATERIAL: Low Lead Brass 7. FITTING CONNECTION TYPE: Barbed x FNPT