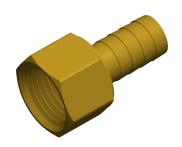

## NOTES:

1. BARB SIZE: 1/2

2. MAX. PRESSURE: 750 psi
3. TEMP. RANGE: -65° to 250°F
4. SPECIFIC FITTING SHAPE: Barb
5. BASIC FITTING MATERIAL: Brass

6. TUBE FITTING MATERIAL: Low Lead Brass 7. FITTING CONNECTION TYPE: Barbed x FNPT

1.63

COMPONENT

20XP62

Female Hose Barb, Low Lead Brass, 750 psi