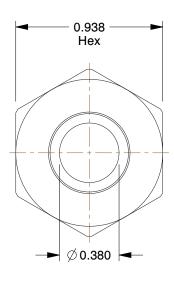

## NOTES:

1. BARB SIZE: 1/2

2. MAX. PRESSURE: 750 psi
3. TEMP. RANGE: -65° to 250°F
4. SPECIFIC FITTING SHAPE: Barb
5. BASIC FITTING MATERIAL: Brass

6. TUBE FITTING MATERIAL: Low Lead Brass 7. FITTING CONNECTION TYPE: Barbed x FNPT