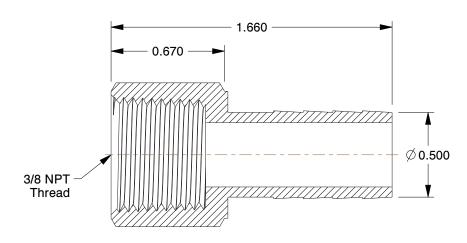

## NOTES:

1. BARB SIZE: 1/2

2. MAX. PRESSURE: 750 psi
3. TEMP. RANGE: -65° to 250°F
4. SPECIFIC FITTING SHAPE: Barb
5. BASIC FITTING MATERIAL: Brass

6. TUBE FITTING MATERIAL: Low Lead Brass 7. FITTING CONNECTION TYPE: Barbed x FNPT

|

COMPONENT

20XP61

Female Hose Barb, 3/8 Pipe, 1/2 In.Barb

T INCH
SHEET

1 of 1