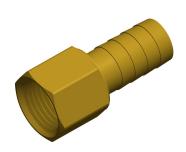

## NOTES:

1. BARB SIZE: 1/2

2. MAX. PRESSURE: 750 psi
3. TEMP. RANGE: -65° to 250°F
4. SPECIFIC FITTING SHAPE: Barb
5. BASIC FITTING MATERIAL: Brass

6. TUBE FITTING MATERIAL: Low Lead Brass 7. FITTING CONNECTION TYPE: Barbed x FNPT

|

COMPONENT

20XP61

Female Hose Barb, 3/8 Pipe, 1/2 In.Barb

T INCH
SHEET

1 of 1