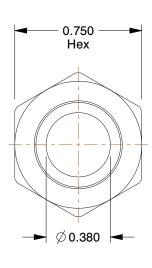

## NOTES:

1. BARB SIZE: 1/2

2. MAX. PRESSURE: 750 psi
3. TEMP. RANGE: -65° to 250°F
4. SPECIFIC FITTING SHAPE: Barb
5. BASIC FITTING MATERIAL: Brass

6. TUBE FITTING MATERIAL: Low Lead Brass 7. FITTING CONNECTION TYPE: Barbed x FNPT

|

COMPONENT

20XP61

Female Hose Barb, 3/8 Pipe, 1/2 In.Barb

T INCH
SHEET

1 of 1