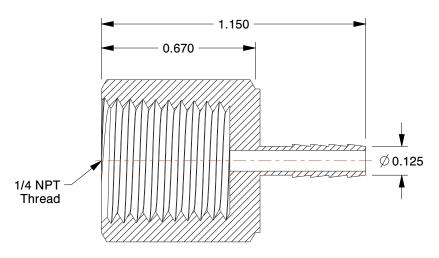

## NOTES:

1. BARB SIZE: 1/8

2. MAX. PRESSURE: 1000 psi 3. TEMP. RANGE: -65° to 250°F 4. SPECIFIC FITTING SHAPE: Barb 5. BASIC FITTING MATERIAL: Brass

6. TUBE FITTING MATERIAL: Low Lead Brass 7. FITTING CONNECTION TYPE: Barbed x FNPT