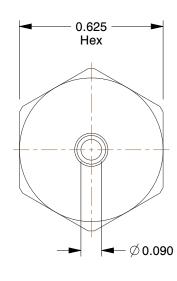

## NOTES:

1. BARB SIZE: 1/8

2. MAX. PRESSURE: 1000 psi 3. TEMP. RANGE: -65° to 250°F 4. SPECIFIC FITTING SHAPE: Barb 5. BASIC FITTING MATERIAL: Brass

6. TUBE FITTING MATERIAL: Low Lead Brass 7. FITTING CONNECTION TYPE: Barbed x FNPT