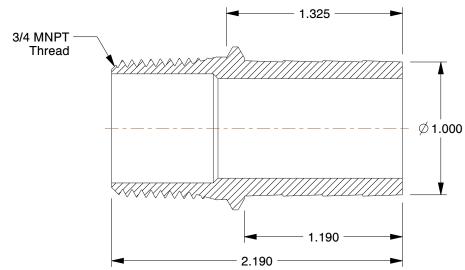

## NOTES:

1. BARB SIZE: 1

2. TEMP. RANGE: -65° to 250°F
3. SPECIFIC FITTING SHAPE: Barb
4. BASIC FITTING MATERIAL: Brass

5. TUBE FITTING MATERIAL: Low Lead Brass

| CD   | AIN          |   | P |
|------|--------------|---|---|
| GINY | $TYY\Lambda$ | G | B |
|      |              |   | 7 |

1.38

COMPONENT Male

Male Hose Barb

20XP45

Male Hose Barb, Low Lead Brass, 600 psi

INCH

UNIT

1 of 1