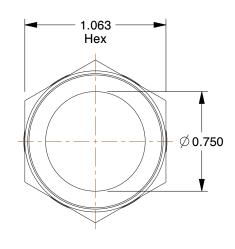

## NOTES:

1. BARB SIZE: 1

2. TEMP. RANGE: -65° to 250°F
3. SPECIFIC FITTING SHAPE: Barb
4. BASIC FITTING MATERIAL: Brass

5. TUBE FITTING MATERIAL: Low Lead Brass

| CD   | AIN          |   | P |
|------|--------------|---|---|
| GINY | $TYY\Lambda$ | G | B |
|      |              |   | 7 |

1.38

COMPONENT Male

Male Hose Barb

20XP45

Male Hose Barb, Low Lead Brass, 600 psi

INCH

UNIT

1 of 1