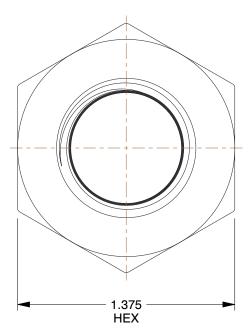

## **NOTES:**

1. ITEM: Bushing

2. MAX. PRESSURE: 600 psi
3. TEMP. RANGE: -65° to 250°F
4. STANDARDS: NSF 61 Annex G
5. PIPE SIZE - PIPE FITTING: 1" x 1/2"

6. PIPE FITTING MATERIAL: Low Lead Brass

100 Grainger Parkway, Lake Forest, Illinois 60045-5201 1-(800) GRAINGER, 1-(800) 472-4643, (847) 535-1000 www.grainger.com This file and any associated information and specifications are provided for reference and evaluation purposes only, and is subject to change without notice. Grainger makes no representations, warranties or guarantees as to the appropriateness, accuracy, completeness, or suitability for any purpose, of the file, information or specifications.