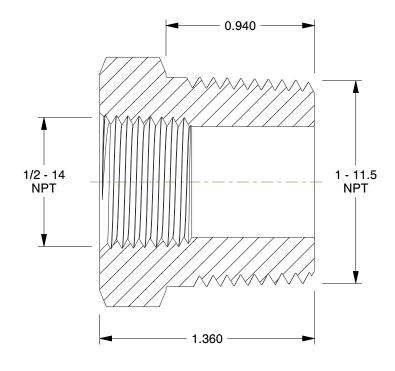

## **NOTES:**

1. ITEM: Bushing

2. MAX. PRESSURE: 600 psi
3. TEMP. RANGE: -65° to 250°F
4. STANDARDS: NSF 61 Annex G
5. PIPE SIZE - PIPE FITTING: 1" x 1/2"

6. PIPE FITTING MATERIAL: Low Lead Brass

100 Grainger Parkway, Lake Forest, Illinois 60045-5201 1-(800) GRAINGER, 1-(800) 472-4643, (847) 535-1000 www.grainger.com This file and any associated information and specifications are provided for reference and evaluation purposes only, and is subject to change without notice. Grainger makes no representations, warranties or guarantees as to the appropriateness, accuracy, completeness, or suitability for any purpose, of the file, information or specifications.