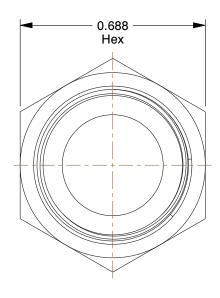

## NOTES:

1. TUBE SIZE: 3/8

2. TUBE FITTING MATERIAL: Low Lead Brass

3. MAX. PRESSURE : 200 psi 4. TEMP. RANGE : -65° to 250°F 5. STANDARDS : NSF 61 Annex G



100 Grainger Parkway, Lake Forest, Illinois 60045-5201 1-(800) GRAINGER, 1-(800) 472-4643, (847) 535-1000 www.grainger.com This file and any associated information and specifications are provided for reference and evaluation purposes only, and is subject to change without notice. Grainger makes no representations, warranties or guarantees as to the appropriateness, accuracy, completeness, or suitability for any purpose, of the file, information or specifications. You are solely responsible for the use of the file, information or specifications.

This drawing is the property of GRAINGER. It contains confidential, proprietary inf