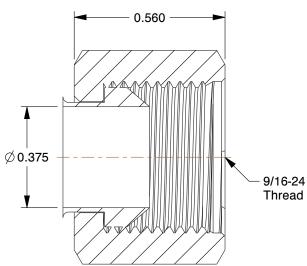

## NOTES:

1. TUBE SIZE: 3/8

2. TUBE FITTING MATERIAL: Low Lead Brass

3. MAX. PRESSURE : 200 psi 4. TEMP. RANGE : -65° to 250°F 5. STANDARDS : NSF 61 Annex G

100 Grainger Parkway, Lake Forest, Illinois 60045-5201 1-(800) GRAINGER, 1-(800) 472-4643, (847) 535-1000 www.grainger.com This file and any associated information and specifications are provided for reference and evaluation purposes only, and is subject to change without notice. Grainger makes no representations, warranties or guarantees as to the appropriateness, accuracy, completeness, or suitability for any purpose, of the file, information or specifications. You are solely responsible for the use of the file, information or specifications.

2.81

 COMPONENT
 Nut

 20XN13
 UNIT

 INCH
 SHEET

 1 of 1