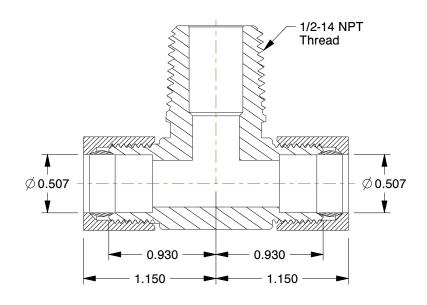

## NOTES:

1. TUBE SIZE: 1/2

2. MAX. PRESSURE: 150 psi 3. TEMP. RANGE: -65° to 250°F 4. STANDARDS: NSF 61 ANNEX G 5. BASIC FITTING SHAPE: Tee

6. TUBE FITTING MATERIAL: Low Lead Brass

7. FITTING CONNECTION TYPE: Compression x MNPT

1.20

COMPONENT

Branch Tee

20XM87

Branch Tee, Low Lead Brass, 200 psi

INCH SHEET

UNIT

1 of 1