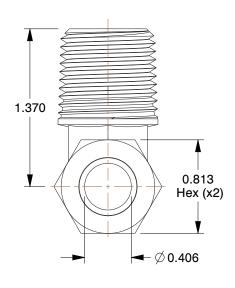

## NOTES:

1. TUBE SIZE: 1/2

2. MAX. PRESSURE: 150 psi 3. TEMP. RANGE: -65° to 250°F 4. STANDARDS: NSF 61 ANNEX G 5. BASIC FITTING SHAPE: Tee

6. TUBE FITTING MATERIAL: Low Lead Brass

7. FITTING CONNECTION TYPE: Compression x MNPT

1.20

COMPONENT

Branch Tee

20XM87

Branch Tee, Low Lead Brass, 200 psi

INCH SHEET

UNIT

1 of 1