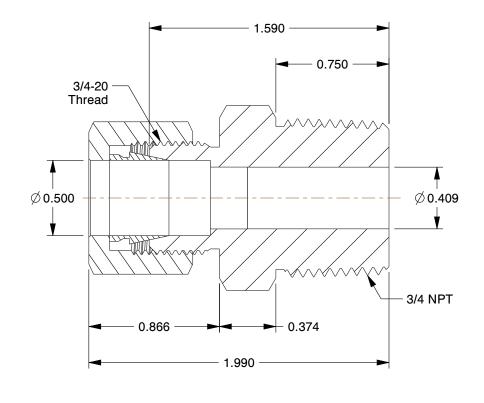

## **NOTES:**

1. MAX PRESSURE: 200 psi 2. TEMP RANGE: -65° to 250°F

3. TUBE FITTING MATERIAL: Low Lead Brass

4. FITTING CONNECTION TYPE : Compression x MNPT

5. BASIC FITTING SHAPE : Coupling 6. SPECIFIC FITTING SHAPE : Coupling

1.57

COMPONENT

Male Coupling

20XM58

Male Coupling, Low Lead Brass, 200 psi

INCH

UNIT

1 of 1