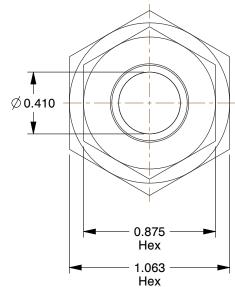

## **NOTES:**

1. MAX PRESSURE: 200 psi 2. TEMP RANGE: -65° to 250°F

3. TUBE FITTING MATERIAL: Low Lead Brass

4. FITTING CONNECTION TYPE : Compression x MNPT

5. BASIC FITTING SHAPE : Coupling 6. SPECIFIC FITTING SHAPE : Coupling

1.57

COMPONENT

Male Coupling

20XM58

Male Coupling, Low Lead Brass, 200 psi

INCH

UNIT

1 of 1