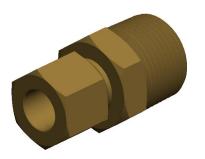

1.57

COMPONENT

Male Coupling

20XM58

Male Coupling, Low Lead Brass, 200 psi

INCH

UNIT

1 of 1