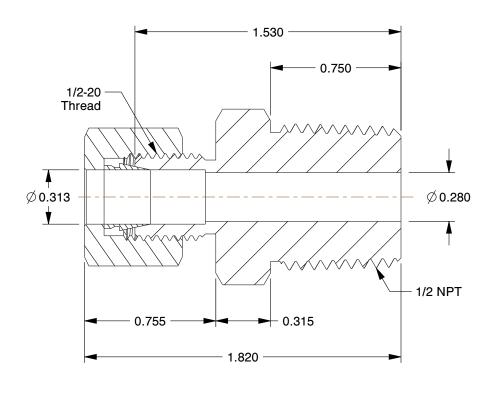

## **NOTES:**

1. MAX PRESSURE : 300 psi 2. TEMP RANGE : -65° to 250°F

3. TUBE FITTING MATERIAL: Low Lead Brass

4. FITTING CONNECTION TYPE: Compression x MNPT

5. BASIC FITTING SHAPE : Coupling 6. SPECIFIC FITTING SHAPE : Coupling

1.81

COMPONENT

Male Coupling

20XM54

Male Coupling, Low Lead Brass, 300 psi

SHEET

UNIT

INCH