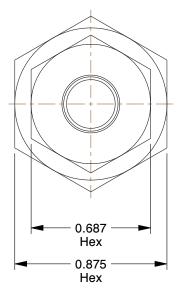

1.81

COMPONENT

Male Coupling

20XM54

Male Coupling, Low Lead Brass, 300 psi

SHEET

UNIT

INCH