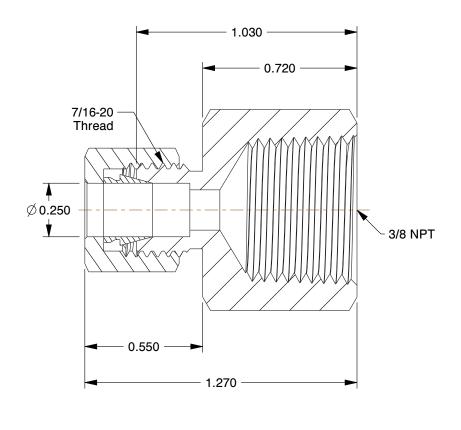

## **NOTES:**

1. MAX PRESSURE: 300 psi 2. TEMP RANGE: -65° to 250°F

3. TUBE FITTING MATERIAL: Low Lead Brass

4. FITTING CONNECTION TYPE: Compression x FNPT

5. BASIC FITTING SHAPE : Coupling 6. SPECIFIC FITTING SHAPE : Coupling

2.23

20XM37

Female Coupling,Low Lead Brass,300 psi

COMPONENT

7 UNIT
INCH
Strass,300 psi 1 of 1