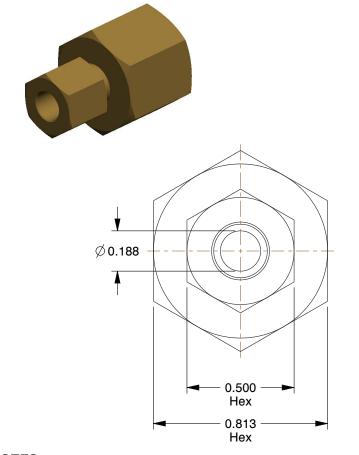

## **NOTES:**

1. MAX PRESSURE: 300 psi 2. TEMP RANGE: -65° to 250°F

3. TUBE FITTING MATERIAL: Low Lead Brass

4. FITTING CONNECTION TYPE: Compression x FNPT

5. BASIC FITTING SHAPE : Coupling 6. SPECIFIC FITTING SHAPE : Coupling

2.23

20XM37

Female Coupling,Low Lead Brass,300 psi

COMPONENT

7 UNIT
INCH
Strass,300 psi 1 of 1